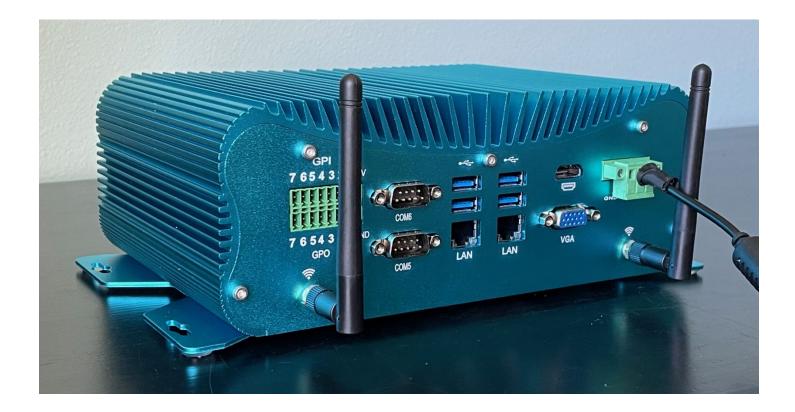

## **Key Features:**

- **Processor**: Intel<sup>®</sup> Core<sup>™</sup> i7-8565U Processor with 8M Cache, clocking speeds of up to 4.60 GHz, ensuring high-performance processing power.
- **Memory**: 16 GB DDR4 SODIMM RAM is installed, with the capacity to upgrade to a maximum of 32GB for more demanding applications.
- **Communication Ports**: The X45G features 6 RS232 COM Ports (4 x RS232/RS485/RS422 + 2 x RS232) for serial communication, enabling versatile connectivity options.
- **Network Ports**: Equipped with two RJ45 LAN ports supporting 1000 Mbps Intel i210/i211 Gigabit Ethernet, ensuring high-speed network connectivity.
- USB Ports: Includes 6 USB ports for connecting peripherals and other devices.
- Operating System: Windows 11 Professional
- Wireless Connectivity: Integrated Wi-Fi, with antennas included, for robust wireless connections.
- **Power Adapter**: Comes with a standard US 120V AC power adapter.
- **Operating Temperature**: Designed to function reliably in a wide temperature range from -20°C to 60°C
- Additional Features: Includes Onekey ghost for simplified system restoration, a Watchdog timer for system reliability, and supports PXE Boot for network booting.
- **Fanless Design**: The absence of cooling fans results in lower power consumption, and eliminates dust accumulation and mechanical wear, contributing to the system's reliability and stability.
- **Compact Form Factor**: Its small size makes it easy to integrate into space-limited areas without compromising performance.