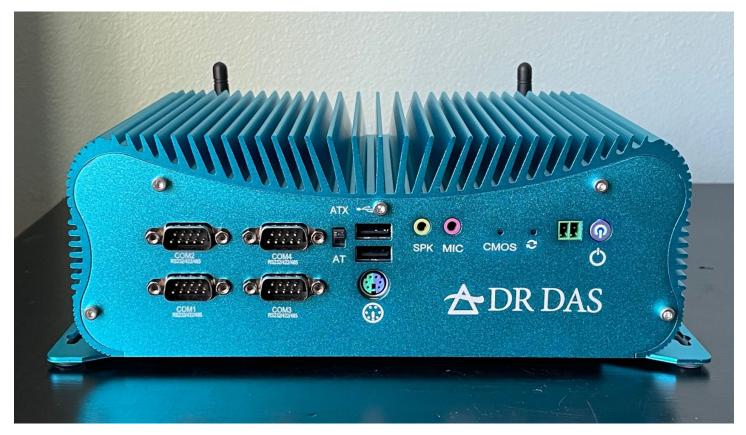

## **Key Features:**

- **Processor**: Intel<sup>®</sup> Core<sup>™</sup> i7-8565U Processor with 8M Cache, clocking speeds of up to 4.60 GHz, ensuring high-performance processing power.
- **Memory**: 16 GB DDR4 SODIMM RAM is installed, with the capacity to upgrade to a maximum of 32GB for more demanding applications.
- **Communication Ports**: The X45G features 6 RS232 COM Ports (4 x RS232/RS485/RS422 + 2 x RS232) for serial communication, enabling versatile connectivity options.
- **Network Ports**: Equipped with two RJ45 LAN ports supporting 1000 Mbps Intel i210/i211 Gigabit Ethernet, ensuring high-speed network connectivity.
- USB Ports: Includes 6 USB ports for connecting peripherals and other devices.
- Operating System: Windows 11 Professional
- Wireless Connectivity: Integrated Wi-Fi, with antennas included, for robust wireless connections.
- **Power Adapter**: Comes with a standard US 120V AC power adapter.
- **Operating Temperature**: Designed to function reliably in a wide temperature range from -20°C to 60°C
- Additional Features: Includes Onekey ghost for simplified system restoration, a Watchdog timer for system reliability, and supports PXE Boot for network booting.
- **Fanless Design**: The absence of cooling fans results in lower power consumption, and eliminates dust accumulation and mechanical wear, contributing to the system's reliability and stability.
- **Compact Form Factor**: Its small size makes it easy to integrate into space-limited areas without compromising performance.